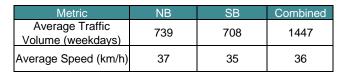

## **Vehicle Volume Summary**

 Start Date:
 2024-02-04

 Start Time:
 12:05:00 PM

 Station ID:
 C0071-03

Location: Tyndall Ave Between Grandview Dr And Ferndale Rd

\*Data collection started on Sunday, February 04 at 12:00PM and ended on Sunday, February 11 at 11:59AM

| DATE:        | 2024                                   | -02-05 | 2024  | 1-02-06 | 2024          | -02-07   | 2024-02-08                  |        |                 | -02-09                |               |                 |                           |        |              |  |
|--------------|----------------------------------------|--------|-------|---------|---------------|----------|-----------------------------|--------|-----------------|-----------------------|---------------|-----------------|---------------------------|--------|--------------|--|
|              | IV                                     | ION    |       | UE      | V             | /ED      | THURS                       |        | FRI             |                       |               | WK AVG          | WK AVG                    | HOURLY |              |  |
| Time:        | NB                                     | SB     | NB    | SB      | NB            | SB       | NB                          | SB     | NB              | SB                    | NB            | SB              | CH 1+2                    | %      |              |  |
| 12-1 AM      | 3                                      | 1      | 3     | 3       | 0             | 3        | 4                           | 3      | 5               | 2                     | 3             | 2               | 5                         | 0.4%   |              |  |
| 1-2 AM       | 1                                      | 0      | 2     | 0       | 1             | 0        | 0                           | 0      | 1               | 0                     | 1             | 0               | 1                         | 0.1%   |              |  |
| 2-3 AM       | 1                                      | 1      | 2     | 2       | 3             | 0        | 1                           | 1      | 1               | 1                     | 2             | 1               | 3                         | 0.2%   |              |  |
| 3-4 AM       | 0                                      | 1      | 0     | 0       | 1             | 0        | 0                           | 1      | 1               | 0                     | 0             | 0               | 1                         | 0.1%   |              |  |
| 4-5 AM       | 0                                      | 1      | 1     | 1       | 2             | 1        | 2                           | 1      | 0               | 1                     | 1             | 1               | 2                         | 0.1%   |              |  |
| 5-6 AM       | 0                                      | 8      | 0     | 5       | 0             | 8        | 0                           | 10     | 2               | 7                     | 0             | 8               | 8                         | 0.6%   |              |  |
| 6-7 AM       | 2                                      | 17     | 5     | 19      | 4             | 20       | 4                           | 24     | 4               | 22                    | 4             | 20              | 24                        | 1.7%   |              |  |
| 7-8 AM       | 24                                     | 38     | 15    | 43      | 19            | 44       | 25                          | 46     | 16              | 40                    | 20            | 42              | 62                        | 4.3%   |              |  |
| 8-9 AM       | 45                                     | 57     | 44    | 75      | 45            | 70       | 36                          | 64     | 31              | 68                    | 40            | 67              | 107                       | 7.4%   |              |  |
| 9-10 AM      | 44                                     | 36     | 26    | 48      | 45            | 52       | 41                          | 53     | 29              | 53                    | 37            | 48              | 85                        | 5.9%   |              |  |
| 10-11 AM     | 29                                     | 47     | 33    | 45      | 55            | 40       | 41                          | 52     | 42              | 47                    | 40            | 46              | 86                        | 6.0%   |              |  |
| 11-12 PM     | 43                                     | 49     | 52    | 45      | 44            | 45       | 49                          | 57     | 53              | 45                    | 48            | 48              | 96                        | 6.7%   |              |  |
| 12-1 PM      | 40                                     | 38     | 53    | 45      | 45            | 49       | 58                          | 46     | 63              | 38                    | 52            | 43              | 95                        | 6.6%   |              |  |
| 1-2 PM       | 58                                     | 37     | 45    | 45      | 44            | 45       | 47                          | 48     | 67              | 66                    | 52            | 48              | 100                       | 6.9%   |              |  |
| 2-3 PM       | 34                                     | 65     | 50    | 46      | 43            | 63       | 59                          | 47     | 59              | 51                    | 49            | 54              | 103                       | 7.1%   |              |  |
| 3-4 PM       | 81                                     | 53     | 78    | 48      | 79            | 56       | 62                          | 48     | 73              | 48                    | 75            | 51              | 125                       | 8.7%   |              |  |
| 4-5 PM       | 69                                     | 49     | 85    | 58      | 75            | 49       | 75                          | 58     | 77              | 69                    | 76            | 57              | 133                       | 9.2%   |              |  |
| 5-6 PM       | 67                                     | 42     | 68    | 54      | 80            | 47       | 62                          | 67     | 72              | 60                    | 70            | 54              | 124                       | 8.6%   |              |  |
| 6-7 PM       | 41                                     | 29     | 49    | 29      | 45            | 48       | 54                          | 43     | 50              | 47                    | 48            | 39              | 87                        | 6.0%   |              |  |
| 7-8 PM       | 27                                     | 24     | 41    | 25      | 39            | 26       | 45                          | 27     | 46              | 25                    | 40            | 25              | 65                        | 4.5%   |              |  |
| 8-9 PM       | 31                                     | 21     | 19    | 15      | 30            | 16       | 36                          | 23     | 34              | 26                    | 30            | 20              | 50                        | 3.5%   |              |  |
| 9-10 PM      | 23                                     | 12     | 29    | 9       | 40            | 16       | 27                          | 21     | 32              | 16                    | 30            | 15              | 45                        | 3.1%   |              |  |
| 10-11 PM     | 8                                      | 6      | 14    | 12      | 10            | 6        | 14                          | 8      | 25              | 21                    | 14            | 11              | 25                        | 1.7%   |              |  |
| 11-12 AM     | 6                                      | 6      | 7     | 6       | 7             | 4        | 1                           | 5      | 13              | 10                    | 7             | 6               | 13                        | 0.9%   |              |  |
| LANES        | 677                                    | 638    | 721   | 678     | 756           | 708      | 743                         | 753    | 796             | 763                   | 739           | 708             | 1447                      | 100.0% |              |  |
| TOTAL        |                                        | 315    |       | 399     |               | 464      |                             | 496    |                 | 559                   |               | 1447            |                           |        |              |  |
|              | N                                      | ION    |       | UE      | WED           |          | THURS                       |        | FRI             |                       | WK AVG        |                 |                           |        |              |  |
|              |                                        | PEAK H |       |         |               |          | TOTAL VEHICLES-PEAK PERIODS |        |                 | 2 HOUR PEAK INTERVALS |               |                 |                           |        |              |  |
| MAX. 7 - 9 a | <b>IM PEAK</b> 107 7.4% between 8-9 AM |        | 617 6 |         | 6 HR TOTAL    |          |                             |        | M (7 - 9 AM)    |                       |               |                 |                           |        |              |  |
|              |                                        |        |       |         |               |          |                             |        |                 |                       |               | <u>VEH / HR</u> | VEH / 2HR                 |        |              |  |
| MAX. 7 - 11  | am PEAK                                | 1      | 07    | 7.4%    | between       | 8-9 AM   | 426                         |        | 4 HR TOTAL      |                       | 7-8 AM        | 62              |                           | 11.7%  |              |  |
|              |                                        |        |       |         |               |          |                             | 8-9 AM | 107             |                       |               |                 |                           |        |              |  |
| MAX. 11 am   | ı - 1 pm                               | •      | 96    | 6.7%    | between       | 11-12 PM |                             |        |                 |                       |               |                 | ON (11 - 1 PM)            |        |              |  |
| MAY 44       |                                        |        | 00    | 7.40    | la advisa a c | 0.0.014  | 24 HOUR FAC                 | CIORS  |                 |                       | 44.40.004     | VEH / HR        | 404                       | 2 HR % |              |  |
| MAX. 11 am   | ı - 3 pm                               | 1      | 03    | 7.1%    | between       | 2-3 PM   | 0.04                        |        | 0.04 UD E40     | -                     | 11-12 PM      | 96              |                           | 13.2%  |              |  |
| MAY 4 6 =    | m DEAK                                 | 4      | 22    | 0.20/   | hotwoor       | 4 E DN4  | 2.34 6                      |        | 2.34 6-24 HR FA |                       | 6-24 HR FACT. |                 | 12-1 PM                   | 95     | M (4 - 6 PM) |  |
| MAX. 4 - 6 p | III PEAN                               | 1      | 33    | 9.2%    | between       | 4-5 PM   | 3.40                        |        | 4-24 HR FAC     | т                     |               | VEH / HR        | W (4 - 6 PW)<br>VEH / 2HR | 2 HR % |              |  |
| MAX. 3 - 6 p | m DEAK                                 | 1      | 33    | 9.2%    | between       | 4-5 PM   | 3.40                        |        | 4-24 FR PAC     | 1.                    | 4-5 PM        | VEH / HK 133    |                           |        |              |  |
| WAA. 3 - 6 P | III FEAN                               | '      | 33    | 9.2%    | perween       | 4-5 FIVI |                             |        |                 |                       | 5-6 PM        | 124             |                           | 17.770 |              |  |
|              |                                        |        |       |         |               |          |                             |        |                 |                       | 0-0 FIVI      | 124             |                           |        |              |  |