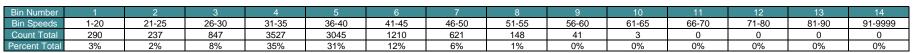

### **Vehicle Speed Summary**

Station ID: C0071-03

Location: Tyndall Ave Between Grandview Dr And Ferndale Rd

Dates: 2024-02-04 To 2024-02-11

**McElhanney** 

| Movements | Above 30 km/h | Above 40 km/h | Above 50 km/h |  |  |
|-----------|---------------|---------------|---------------|--|--|
| NB        | 91%           | 18%           | 1%            |  |  |
| SB        | 81%           | 22%           | 3%            |  |  |
| Combined  | 86%           | 20%           | 2%            |  |  |

| Movements | Average Speed | 85th Percentile Speed | 95th Percentile Speed |
|-----------|---------------|-----------------------|-----------------------|
| NB        | 37 km/h       | 42 km/h               | 47 km/h               |
| SB        | 36 km/h       | 43 km/h               | 48 km/h               |
| Combined  | 36 km/h       | 43 km/h               | 47 km/h               |