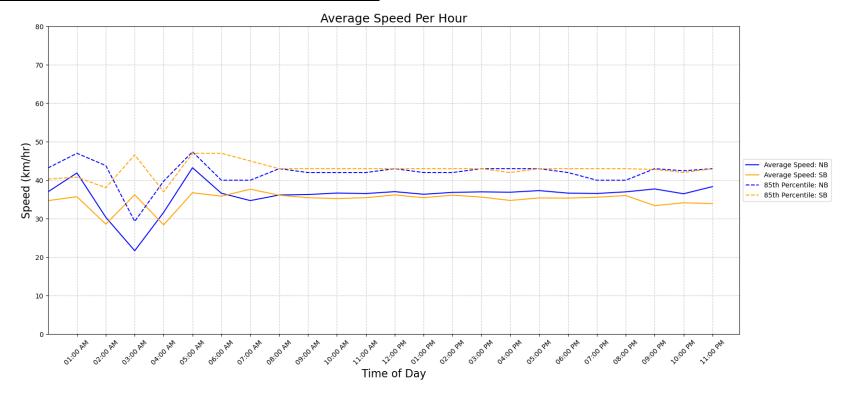

### **Vehicle Speed Summary**

Station ID: C0071-03

Location: Tyndall Ave Between Grandview Dr And Ferndale Rd

Dates: 2024-02-04 To 2024-02-11

**McElhanney** 

| Movements | Above 30 km/h | Above 40 km/h | Above 50 km/h |  |  |
|-----------|---------------|---------------|---------------|--|--|
| NB        | 91%           | 18%           | 1%            |  |  |
| SB        | 81%           | 22%           | 3%            |  |  |
| Combined  | 86%           | 20%           | 2%            |  |  |

| Movements | Average Speed | 85th Percentile Speed | 95th Percentile Speed |
|-----------|---------------|-----------------------|-----------------------|
| NB        | 37 km/h       | 42 km/h               | 47 km/h               |
| SB        | 36 km/h       | 43 km/h               | 48 km/h               |
| Combined  | 36 km/h       | 43 km/h               | 47 km/h               |